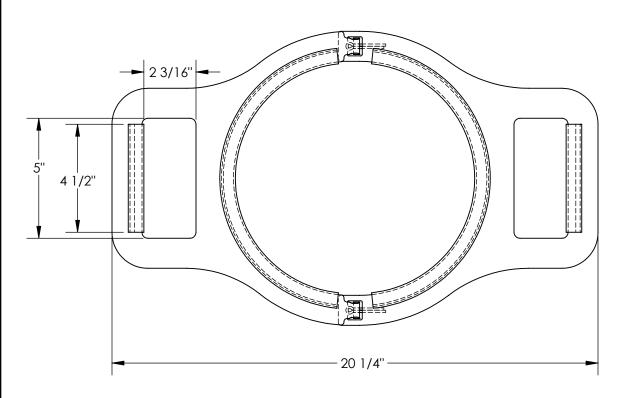

## STANDARD FEATURES

MODEL NUMBER IS CYL-M-9 **OVERALL WIDTH IS 20 1/4" OVERALL HEIGHT IS 1 1/8" OVERALL DEPTH IS 12 1/4"** MAX. CAPACITY IS 200 LBS. MAX. CYLINDER SIZE IS Ø9" FOR USE WITH Ø9" CYLINDERS RUBBER GRIPPING ON HANDLES & CENTER STEEL CONSTRUCTION TOUGH BAKED IN POWDER COATED YELLOW FINISH