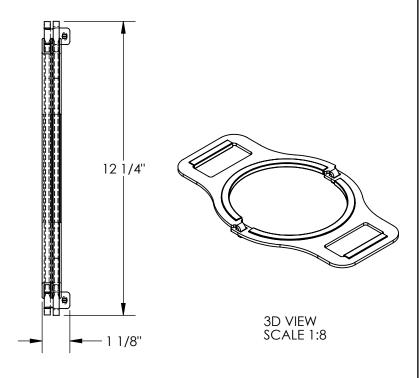

## STANDARD FEATURES

MODEL NUMBER IS CYL-M-9 **OVERALL WIDTH IS 20 1/4" OVERALL HEIGHT IS 1 1/8" OVERALL DEPTH IS 12 1/4"** MAX. CAPACITY IS 200 LBS. MAX. CYLINDER SIZE IS Ø9" FOR USE WITH Ø9" CYLINDERS RUBBER GRIPPING ON HANDLES & CENTER STEEL CONSTRUCTION TOUGH BAKED IN POWDER COATED YELLOW FINISH