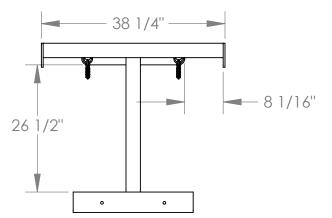

X

FOR INTERNAL USE ONLY PROJECT SIGN OFF

|                                                                                                                                                                                                                                                                                                                                                         |                                      |                                                                                                                                                                                                                                                                                                              |         | SALE                     | ES                 |
|---------------------------------------------------------------------------------------------------------------------------------------------------------------------------------------------------------------------------------------------------------------------------------------------------------------------------------------------------------|--------------------------------------|--------------------------------------------------------------------------------------------------------------------------------------------------------------------------------------------------------------------------------------------------------------------------------------------------------------|---------|--------------------------|--------------------|
| ALL GRAPHICS PROVIDED ARE FOR REFERENCE ONLY. IF CERTAIN DIMENSIONS<br>ARE CRITICAL PLEASE VERIFY THOSE DIMENSIONS WITH YOUR SALESPERSON                                                                                                                                                                                                                |                                      |                                                                                                                                                                                                                                                                                                              |         | ENG                      | ÷.                 |
|                                                                                                                                                                                                                                                                                                                                                         |                                      |                                                                                                                                                                                                                                                                                                              |         | FAB                      |                    |
|                                                                                                                                                                                                                                                                                                                                                         | JR SALESPERSON                       |                                                                                                                                                                                                                                                                                                              |         | POW                      | ER                 |
| DIMENSION TOLERANCE ± 1/4"<br>STANDARD FEATURES<br>MODEL NUMBER IS CYL-P-6<br>OVERALL WIDTH IS 38 1/4"<br>OVERALL LENGTH IS 35 7/16"<br>OVERALL HEIGHT IS 35 1/4"<br>FORK TRUCK MOVABLE<br>HOLDS 6 CYLINDERS<br>Ø9 1/2" MAX CYLINDER DIAMETER<br>MAXIMUM CAPACITY IS 800 LBS<br>TOUGH BAKED IN POWDER COATED<br>BLUE FINISH<br>SPECIAL FEATURES<br>NONE | A<br>P<br>P<br>R<br>O<br>V<br>A<br>L | I, THE UNDERSIGNED, AGREE THAT                                                                                                                                                                                                                                                                               |         |                          |                    |
|                                                                                                                                                                                                                                                                                                                                                         |                                      | REPRESENTED SATISFIES DESIGN AND DIMENSION<br>REQUIREMENTS. I ALSO ACKNOWLEDGE MY DUTY TO<br>CONFIRM PRODUCT AND INSTALLATION<br>COMPLIANCE WITH ALL APPLICABLE FEDERAL, STATE<br>AND LOCAL REGULATIONS AND STANDARDS.<br>ANY MODIFIED UNITS ARE NON-RETURNABLE<br>[] As drawn [] As marked<br>Signed: Date: |         |                          |                    |
|                                                                                                                                                                                                                                                                                                                                                         |                                      | Printed Name:                                                                                                                                                                                                                                                                                                |         | T OF SIGNED A            | APPROVAL DRAWING   |
|                                                                                                                                                                                                                                                                                                                                                         | DISTR                                | DISTRIBUTOR'S NAME:<br>VESTIL MANUFACTURING                                                                                                                                                                                                                                                                  |         |                          | <sup>P.O.#</sup> X |
|                                                                                                                                                                                                                                                                                                                                                         |                                      |                                                                                                                                                                                                                                                                                                              |         |                          | W.O.# X            |
|                                                                                                                                                                                                                                                                                                                                                         | DRAV                                 | drawn by: TJM                                                                                                                                                                                                                                                                                                |         | /08                      | SALES: X           |
|                                                                                                                                                                                                                                                                                                                                                         |                                      | RENCE: X                                                                                                                                                                                                                                                                                                     |         | SCALE: 1:20 <sup>F</sup> | ILE NAME:          |
|                                                                                                                                                                                                                                                                                                                                                         |                                      | TED LEAD TIME: X                                                                                                                                                                                                                                                                                             | QUOTE # |                          | 33-007-141         |