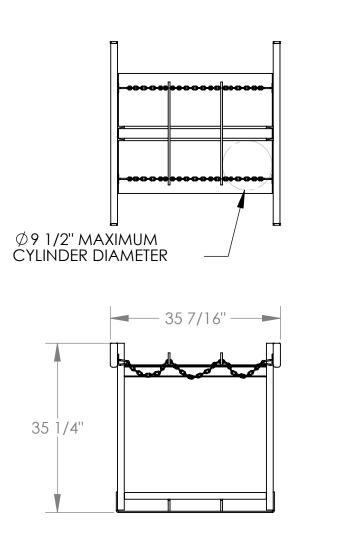

X

FOR INTERNAL USE ONLY PROJECT SIGN OFF

|                                                                                                                                                                                                                                                                                                                                                         |                                      |                                                                                                                                                                                                                                                                                                              |         | SALE                     | ES                 |
|---------------------------------------------------------------------------------------------------------------------------------------------------------------------------------------------------------------------------------------------------------------------------------------------------------------------------------------------------------|--------------------------------------|--------------------------------------------------------------------------------------------------------------------------------------------------------------------------------------------------------------------------------------------------------------------------------------------------------------|---------|--------------------------|--------------------|
| ALL GRAPHICS PROVIDED ARE FOR REFERENCE ONLY. IF CERTAIN DIMENSIONS<br>ARE CRITICAL PLEASE VERIFY THOSE DIMENSIONS WITH YOUR SALESPERSON                                                                                                                                                                                                                |                                      |                                                                                                                                                                                                                                                                                                              |         | ENG                      | ÷.                 |
|                                                                                                                                                                                                                                                                                                                                                         |                                      |                                                                                                                                                                                                                                                                                                              |         | FAB                      |                    |
|                                                                                                                                                                                                                                                                                                                                                         | JR SALESPERSON                       |                                                                                                                                                                                                                                                                                                              |         | POW                      | ER                 |
| DIMENSION TOLERANCE ± 1/4"<br>STANDARD FEATURES<br>MODEL NUMBER IS CYL-P-6<br>OVERALL WIDTH IS 38 1/4"<br>OVERALL LENGTH IS 35 7/16"<br>OVERALL HEIGHT IS 35 1/4"<br>FORK TRUCK MOVABLE<br>HOLDS 6 CYLINDERS<br>Ø9 1/2" MAX CYLINDER DIAMETER<br>MAXIMUM CAPACITY IS 800 LBS<br>TOUGH BAKED IN POWDER COATED<br>BLUE FINISH<br>SPECIAL FEATURES<br>NONE | A<br>P<br>P<br>R<br>O<br>V<br>A<br>L | I, THE UNDERSIGNED, AGREE THAT                                                                                                                                                                                                                                                                               |         |                          |                    |
|                                                                                                                                                                                                                                                                                                                                                         |                                      | REPRESENTED SATISFIES DESIGN AND DIMENSION<br>REQUIREMENTS. I ALSO ACKNOWLEDGE MY DUTY TO<br>CONFIRM PRODUCT AND INSTALLATION<br>COMPLIANCE WITH ALL APPLICABLE FEDERAL, STATE<br>AND LOCAL REGULATIONS AND STANDARDS.<br>ANY MODIFIED UNITS ARE NON-RETURNABLE<br>[] As drawn [] As marked<br>Signed: Date: |         |                          |                    |
|                                                                                                                                                                                                                                                                                                                                                         |                                      | Printed Name:                                                                                                                                                                                                                                                                                                |         | T OF SIGNED A            | APPROVAL DRAWING   |
|                                                                                                                                                                                                                                                                                                                                                         | DISTR                                | DISTRIBUTOR'S NAME:<br>VESTIL MANUFACTURING                                                                                                                                                                                                                                                                  |         |                          | <sup>P.O.#</sup> X |
|                                                                                                                                                                                                                                                                                                                                                         |                                      |                                                                                                                                                                                                                                                                                                              |         |                          | W.O.# X            |
|                                                                                                                                                                                                                                                                                                                                                         | DRAV                                 | drawn by: TJM                                                                                                                                                                                                                                                                                                |         | /08                      | SALES: X           |
|                                                                                                                                                                                                                                                                                                                                                         |                                      | RENCE: X                                                                                                                                                                                                                                                                                                     |         | SCALE: 1:20 <sup>F</sup> | ILE NAME:          |
|                                                                                                                                                                                                                                                                                                                                                         |                                      | TED LEAD TIME: X                                                                                                                                                                                                                                                                                             | QUOTE # |                          | 33-007-141         |