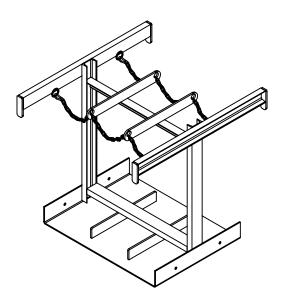

X

FOR INTERNAL USE ONLY PROJECT SIGN OFF

|                                                                                                                                                                                                                                                                                                                                                         |                                      |                                                                                                                                                                                                                                                                                                              |         | SALE                     | ES                 |
|---------------------------------------------------------------------------------------------------------------------------------------------------------------------------------------------------------------------------------------------------------------------------------------------------------------------------------------------------------|--------------------------------------|--------------------------------------------------------------------------------------------------------------------------------------------------------------------------------------------------------------------------------------------------------------------------------------------------------------|---------|--------------------------|--------------------|
| ALL GRAPHICS PROVIDED ARE FOR REFERENCE ONLY. IF CERTAIN DIMENSIONS<br>ARE CRITICAL PLEASE VERIFY THOSE DIMENSIONS WITH YOUR SALESPERSON                                                                                                                                                                                                                |                                      |                                                                                                                                                                                                                                                                                                              |         | ENG                      | ÷.                 |
|                                                                                                                                                                                                                                                                                                                                                         |                                      |                                                                                                                                                                                                                                                                                                              |         | FAB                      |                    |
|                                                                                                                                                                                                                                                                                                                                                         | JR SALESPERSON                       |                                                                                                                                                                                                                                                                                                              |         | POW                      | ER                 |
| DIMENSION TOLERANCE ± 1/4"<br>STANDARD FEATURES<br>MODEL NUMBER IS CYL-P-6<br>OVERALL WIDTH IS 38 1/4"<br>OVERALL LENGTH IS 35 7/16"<br>OVERALL HEIGHT IS 35 1/4"<br>FORK TRUCK MOVABLE<br>HOLDS 6 CYLINDERS<br>Ø9 1/2" MAX CYLINDER DIAMETER<br>MAXIMUM CAPACITY IS 800 LBS<br>TOUGH BAKED IN POWDER COATED<br>BLUE FINISH<br>SPECIAL FEATURES<br>NONE | A<br>P<br>P<br>R<br>O<br>V<br>A<br>L | I, THE UNDERSIGNED, AGREE THAT                                                                                                                                                                                                                                                                               |         |                          |                    |
|                                                                                                                                                                                                                                                                                                                                                         |                                      | REPRESENTED SATISFIES DESIGN AND DIMENSION<br>REQUIREMENTS. I ALSO ACKNOWLEDGE MY DUTY TO<br>CONFIRM PRODUCT AND INSTALLATION<br>COMPLIANCE WITH ALL APPLICABLE FEDERAL, STATE<br>AND LOCAL REGULATIONS AND STANDARDS.<br>ANY MODIFIED UNITS ARE NON-RETURNABLE<br>[] As drawn [] As marked<br>Signed: Date: |         |                          |                    |
|                                                                                                                                                                                                                                                                                                                                                         |                                      | Printed Name:                                                                                                                                                                                                                                                                                                |         | T OF SIGNED A            | APPROVAL DRAWING   |
|                                                                                                                                                                                                                                                                                                                                                         | DISTR                                | DISTRIBUTOR'S NAME:<br>VESTIL MANUFACTURING                                                                                                                                                                                                                                                                  |         |                          | <sup>P.O.#</sup> X |
|                                                                                                                                                                                                                                                                                                                                                         |                                      |                                                                                                                                                                                                                                                                                                              |         |                          | W.O.# X            |
|                                                                                                                                                                                                                                                                                                                                                         | DRAV                                 | drawn by: TJM                                                                                                                                                                                                                                                                                                |         | /08                      | SALES: X           |
|                                                                                                                                                                                                                                                                                                                                                         |                                      | RENCE: X                                                                                                                                                                                                                                                                                                     |         | SCALE: 1:20 <sup>F</sup> | ILE NAME:          |
|                                                                                                                                                                                                                                                                                                                                                         |                                      | TED LEAD TIME: X                                                                                                                                                                                                                                                                                             | QUOTE # |                          | 33-007-141         |