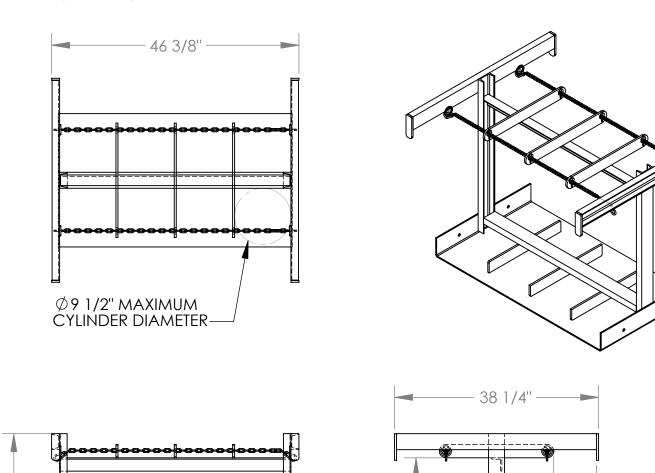

## STANDARD FEATURES

MODEL NUMBER IS CYL-P-8 OVERALL WIDTH IS 38 1/4" OVERALL LENGTH IS 46 3/8" OVERALL HEIGHT IS 35 1/4" FORK TRUCK MOVABLE HOLDS 8 CYLINDERS Ø9 1/2" MAX CYLINDER DIAMETER MAXIMUM CAPACITY IS 800 LBS TOUGH BAKED IN POWDER COATED **BLUE FINISH** 