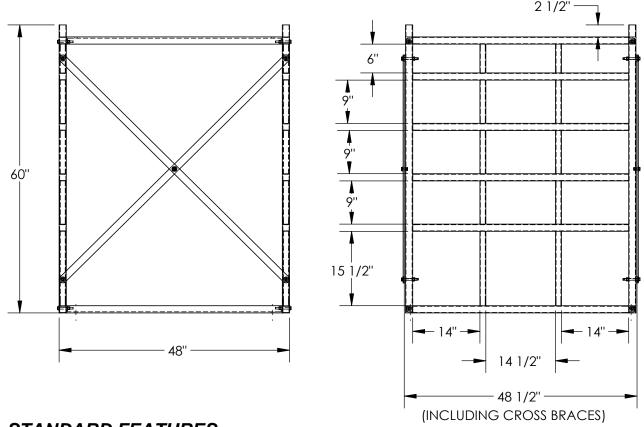

## STANDARD FEATURES

**MODEL NUMBER IS LBPH-77** OVERALL WIDTH IS 48 1/2" **OVERALL LENGTH IS 48" OVERALL HEIGHT IS 60"** NUMBER OF BAYS IS 15 CAPACITY IS 2.000 LBS PER LEVEL WITH A MAX CAPACITY OF 7.700 LBS PER FRAME 1 1/2" X 1 1/2" X 11 GA BOX TUBING CONSTRUCTION TOUGH BAKED IN POWDER COATED BLUE FINISH