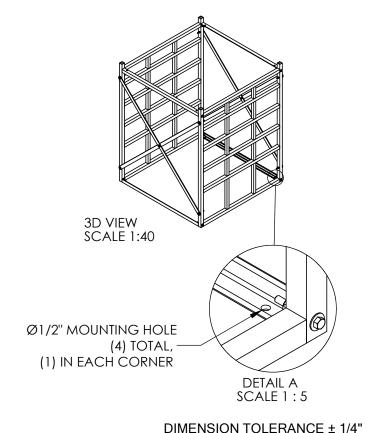

## STANDARD FEATURES

**MODEL NUMBER IS LBPH-77** OVERALL WIDTH IS 48 1/2" **OVERALL LENGTH IS 48" OVERALL HEIGHT IS 60"** NUMBER OF BAYS IS 15 CAPACITY IS 2.000 LBS PER LEVEL WITH A MAX CAPACITY OF 7.700 LBS PER FRAME 1 1/2" X 1 1/2" X 11 GA BOX TUBING CONSTRUCTION TOUGH BAKED IN POWDER COATED BLUE FINISH