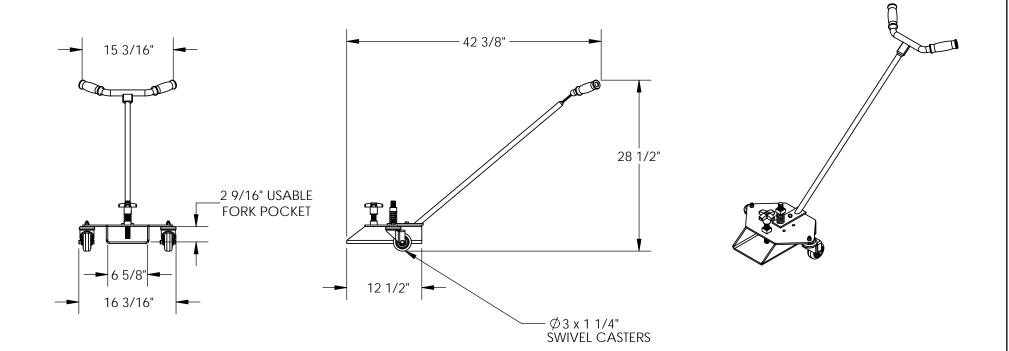

## STANDARD FEATURES

MODEL NUMBER IS FC-29 OVERALL WIDTH IS 16 3/16" USABLE WIDTH IS 6 5/8" **OVERALL LENGTH IS** 42 3/8" USABLE LENGTH IS 12 1/2" **OVERALL HEIGHT IS 28 1/2"** MAX CAPACITY IS 300 LBS

## **DIMENSION TOLERANCE ± 1/4"**