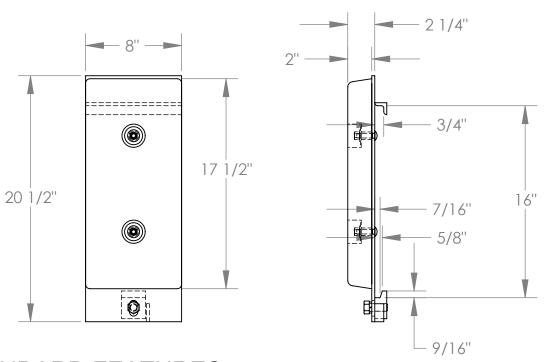

## STANDARD FEATURES

**MODEL NUMBER IS FCB-818 OVERALL WIDTH IS 8" OVERALL HEIGHT IS 20 1/2" BUMPER IS STANDARD MODEL B-818** AND IS 2" D x 8" W x 17 1/2" H MOUNTS TO STANDARD CLASS II CARRIAGE