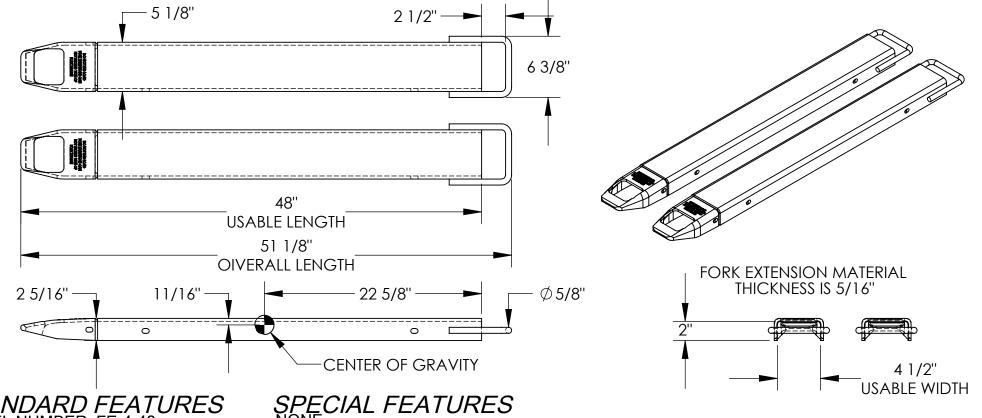

## **FORK EXTENSIONS - FE-4-48**

APPROX WEIGHT: 73.54 lbs. DOES NOT INCLUDE WEIGHT OF POWER OR PACKAGING!!!

\*\*\* ANY ADDITIONS, DELETIONS, OR OMISSIONS MUST BE CORRECTED ON THIS DRAWING AS THIS DRAWING WILL BE CONSIDERED ALL INCLUSIVE \*\*\* ALL GRAPHICS PROVIDED ARE FOR REFERENCE ONLY. IF CERTAIN DIMENSIONS ARE CRITICAL PLEASE VERIFY THOSE DIMENSIONS WITH YOUR SALESPERSON

## STANDARD FEATURES **MODEL NUMBER: FE-4-48**

SPECIAL FEATURES

FORK EXTENSION WIDTH: 5 1/8" OVERALL WIDTH W/ LOOP: 6 3/8"

USABLE WIDTH: 4 1/2"

**OVERALL LENGTH: 51 1/8"** 

**USABLE LENGTH: 48"** 

FITS 4" WIDE x 2" MAX. THICKNESS FORK

SOLID STEEL CONSTRUCTION

TOUGH BAKED IN POWDER COATED YELLOW FINISH

APPROX. WEIGHT / LOST LOAD = 73.54 LBS. EACH MINIMUM EFFECTIVE THICKNESS = LESS THAN 1" CAPACITY = 4,000 # PER PAIR, EVENLY DISTRIBUTED FORK EXTENSIONS DO NOT CHANGE THE LOAD CENTER OF EXISTING FORK TRUCK. NEVER EXCEED LOAD CENTER RATING PER FORK TRUCK MANUFACTURER'S GUIDELINES.