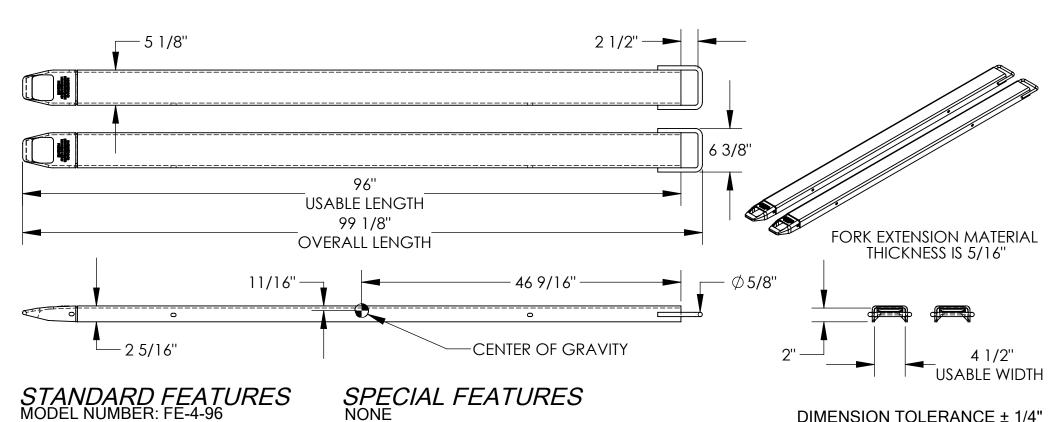

FORK EXTENSION WIDTH: 5 1/8"

OVERALL WIDTH W/ LOOP: 6 3/8"

**USABLE WIDTH: 4 1/2"** 

**OVERALL LENGTH: 99 1/8"** 

**USABLE LENGTH: 96'** 

FITS 4" WIDE x 2" MAX. THICKNESS FORK

SOLID STEEL CONSTRUCTION

TOUGH BAKED IN POWDER COATED YELLOW FINISH

APPROX. WEIGHT / LOST LOAD = 148.67 LBS. EACH

MINIMUM FFFECTIVE THICKNESS = LESS THAN 1'

CAPACITY = 4,000 # PER PAIR, EVENLY DISTRIBUTED

FORK EXTENSIONS DO NOT CHANGE THE LOAD

CENTER OF EXISTING FORK TRUCK.