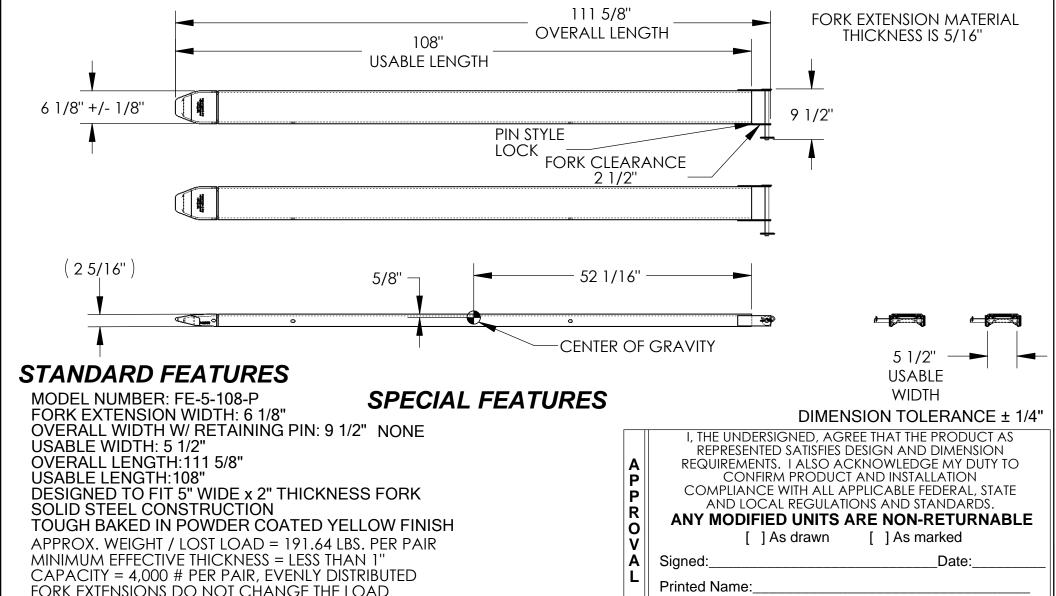

## FORK EXTENSIONS, PIN STYLE - FE-5-108-P \*\*\* ANY ADDITIONS, DELETIONS, OR OMISSIONS MUST BE CORRECTED ON THIS DRAWING AS THIS DRAWING WILL BE CONSIDERED ALL INCLUSIVE \*\*\*

APPROX WEIGHT: 191.64 lbs