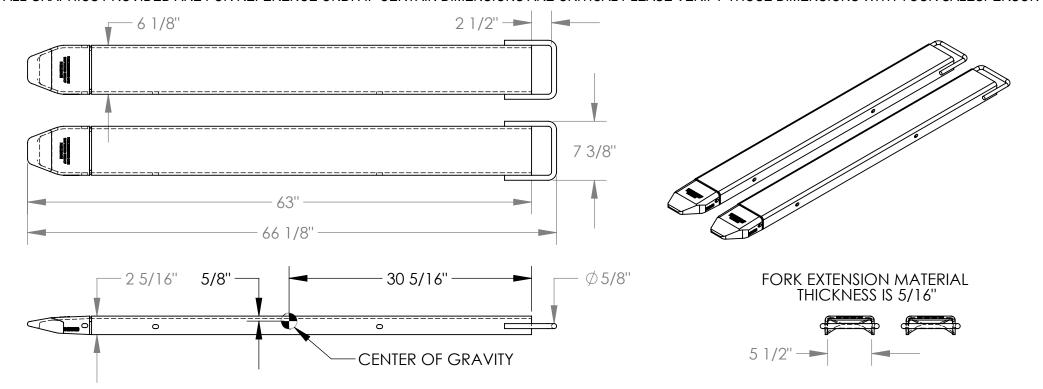

## **FORK EXTENSIONS - FE-5-63**

APPROX WEIGHT: 111.21 lbs. DOES NOT INCLUDE WEIGHT OF POWER OR PACKAGING!!

\*\*\* ANY ADDITIONS, DELETIONS, OR OMISSIONS MUST BE CORRECTED ON THIS DRAWING AS THIS DRAWING WILL BE CONSIDERED ALL INCLUSIVE \*\*\* ALL GRAPHICS PROVIDED ARE FOR REFERENCE ONLY. IF CERTAIN DIMENSIONS ARE CRITICAL PLEASE VERIFY THOSE DIMENSIONS WITH YOUR SALESPERSON

## STANDARD FEATURES

SPECIAL FEATURES

MODEL NUMBER: FE-5-63 FORK EXTENSION WIDTH: 6 1/8" OVERALL WIDTH W/ LOOP: 7 3/8"

**USABLE WIDTH: 5 1/2"** 

**OVERALL LENGTH: 66 1/8"** 

**USABLE LENGTH: 63"** FITS 5" WIDE x 2" MAX. THICKNESS FORK

SOLID STEEL CONSTRUCTION

TOUGH BAKED IN POWDER COATED YELLOW FINISH

APPROX. WEIGHT / LOST LOAD = 111.21 LBS. EACH

MINIMUM EFFECTIVE THICKNESS = LESS THAN 1"

CAPACITY = 4,000 # PER PAIR, EVENLY DISTRIBUTED