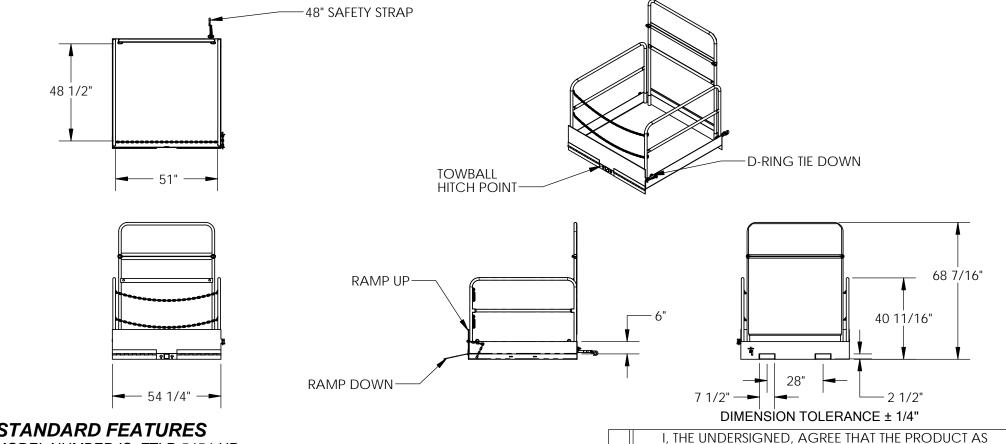

## STANDARD FEATURES

MODEL NUMBER IS: FTLP-5454-HR **USABLE WIDTH IS: 51"** USABLE LENGTH IS: 48 1/2"

**OVERALL HEIGHT IS: 68 7/16"** SIDE GUARD HEIGHT IS: 6"

MAX CAPACITY IS 2,000 LBS WITH TA UNIFORM LOAD

(DEPENDENT ON FORK TRUCK CAPACITY)
FORK POCKETS ARE 7-1/2" WIDE X 2-1/2" HIGH USABLE

(WITH 28" CENTERS)

4 TIE DOWN RINGS INCLUDED - LOCATED ON CORNERS
48" SAFETY STRAP TO SECURE PLATFORM TO FORK TRUCK (INC