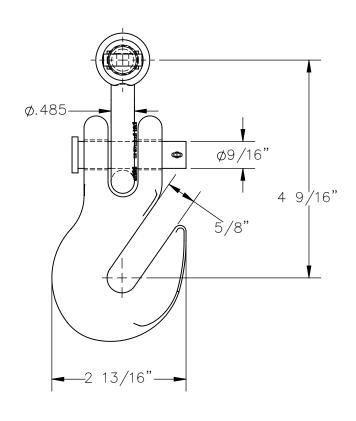

## STANDARD FEATURES

MODEL NUMBER IS HOOK-R-4 OVERALL WIDTH IS 2 13/16" OVERALL HEIGHT IS 6 7/16" MAX CAPACITY IS 4000 LBS