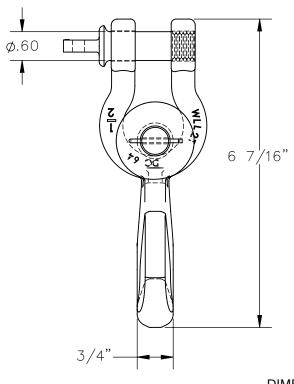

## STANDARD FEATURES

MODEL NUMBER IS HOOK-R-4 OVERALL WIDTH IS 2 13/16" OVERALL HEIGHT IS 6 7/16" MAX CAPACITY IS 4000 LBS