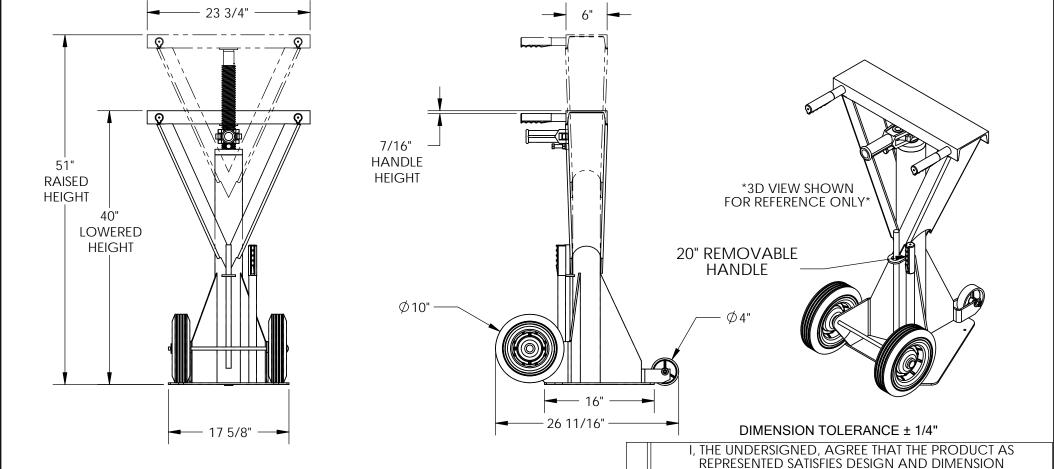

## STANDARD FEATURES

MODEL NUMBER: LO-J-BEAM OVERALL WIDTH: 23 3/4" OVERALL LENGTH: 26 11/16" LOWERED HEIGHT: 40"

**RAISED HEIGHT: 51"** 

MAX CAPACITY: 100,000 LBS. LIFTING CAPACITY: 40,000 LBS. (2) Ø10" HARD RUBBER WHEELS

(1) Ø4" STEEL WHEEL **HÁNDLE LENGTH IS 20"** 