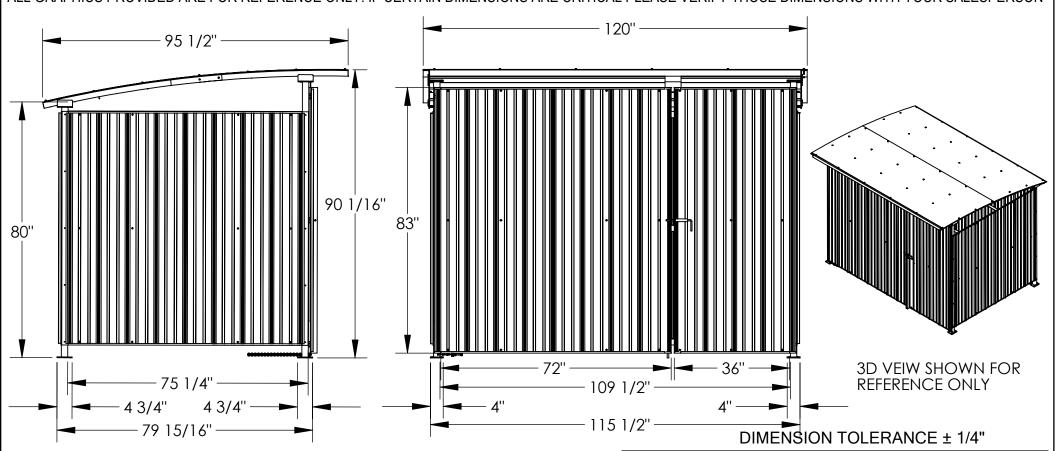

## MULTI-DUTY STORAGE BUILDING - MDS-96-DR

APPROX WEIGHT: 882.66 lbs.

\*\*\* ANY ADDITIONS, DELETIONS, OR OMISSIONS MUST BE CORRECTED ON THIS DRAWING AS THIS DRAWING WILL BE CONSIDERED ALL INCLUSIVE \*\*\*
ALL GRAPHICS PROVIDED ARE FOR REFERENCE ONLY. IF CERTAIN DIMENSIONS ARE CRITICAL PLEASE VERIFY THOSE DIMENSIONS WITH YOUR SALESPERSON

## STANDARD FEATURES

MODEL NUMBER IS MDS-96-DR
OVERALL WIDTH IS 120"
USABLE WIDTH IS 109 1/2"
OVERALL DEPTH IS 95 1/2"
USABLE DEPTH IS 75 1/4"
OVERALL HEIGHT IS 75 1/4"
USABLE HEIGHT IS 80"
UNIT SUPPLIED W/ LAG DOWN PLATES
DOORS SIZES ARE 72" W X 83" H
& 36" W X 83" H
HOLDS SNOW UP TO 45 LBS PER SQ-FT
FRAME IS TOUGH BAKED IN POWDER COAT BLUE FINISH