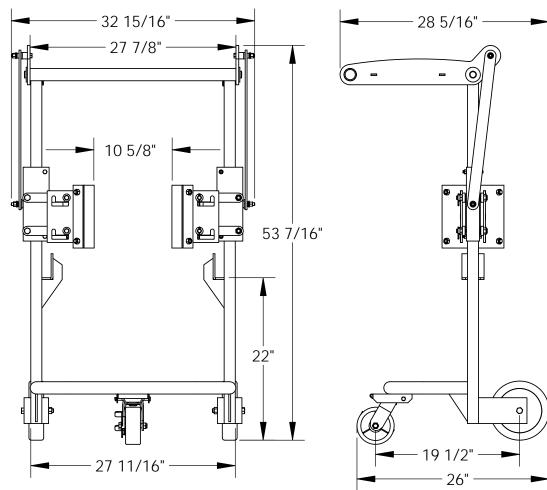

APPROX WEIGHT: 123.62 lbs.

ALL GRAPHICS PROVIDED ARE FOR REFERENCE ONLY. IF CERTAIN DIMENSIONS ARE CRITICAL PLEASE VERIFY THOSE DIMENSIONS WITH YOUR SALESPERSON

**MODEL NUMBER IS OCC-2** CAPACITY IS 200 LBS. OVERALL WIDTH IS 32 15/16" **OVERALL LENGTH IS 28 5/16"** LIFTS CYLINDERS WITH DIAMETERS BETWEEN 8 1/2" - 12 1/2" **OVERALL HEIGHT IS 53 7/16"** 2 (8" X 2") RIGID CASTERS 1 (5" X 2") SWIVEL CASTERS ALL STEEL CONSTRUCTION PAINTED SAFETY YELLOW