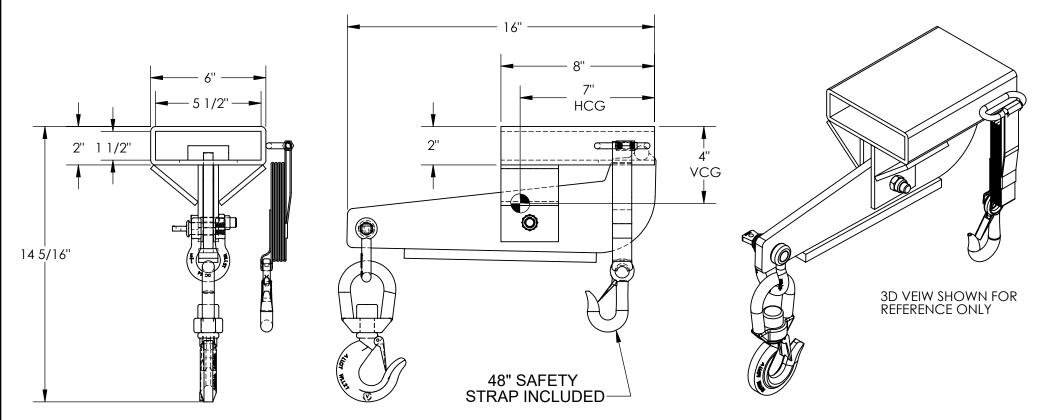

## STANDARD FEATURES

MODEL NUMBER IS S-FORK-4-AT **OVERALL WIDTH IS 6" OVERALL LENGTH IS 16"** FORK POCKET USABLE WIDTH IS 5 1/2" FORK POCKET USABLE HEIGHT IS 1 1/2" FORK POCKET USABLE LENGTH IS 8" MAX CAPACITY IS 4,000 LBS LOST LOAD IS 23 LBS TOUGH BAKED IN POWDER COATED YELLOW FINISH 48" LG SAFETY STRAP INCLUDED