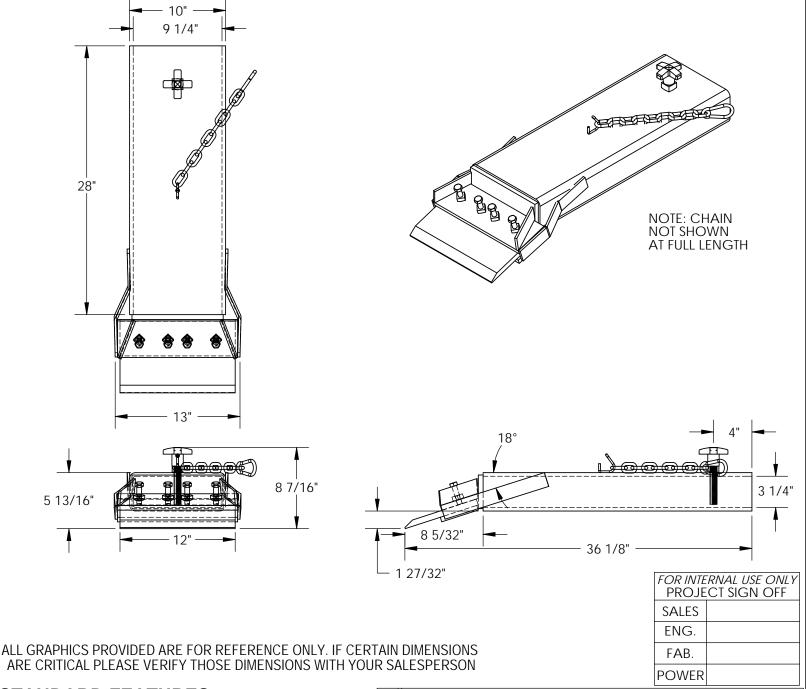

## FLOOR SCRAPER - SCRAPE-1

APPROX WEIGHT: 121.72 lbs. DOES NOT INCLUDE WEIGHT OF POWER OR PACKAGING!!!

\*\*\*ANY ADDITIONS, DELETIONS, OR OMISSIONS MUST BE CORRECTED ON THIS DRAWING AS THIS DRAWING WILL BE CONSIDERED ALL INCLUSIVE\*\*

## STANDARD FEATURES

MODEL NUMBER IS SCRAPE-1 OVERALL WIDTH IS: 13" OVERALL LENGTH IS: 36 1/8" OVERALL HEIGHT IS: 8 7/16"

56" SAFETY CHAIN ( $\phi$ 5/16") WITH QUICK CLASP USABLE FORK POCKET SIZE IS: 3 1/4" x 9 1/4"