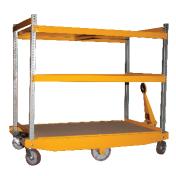

#### LINKED FOUR WHEEL STEER TRAILER

Pack Mule Linked Four Wheel Steer Trailers offer the finest positive tracking system available.

- Accurate tracking in multiple trailer train applications
- Great for pulling long trains of trailers in environments where accurate tracking is important
- Four wheel rigid axle design minimizes moving parts and allows each vehicle to follow same path
- Durable design makes it highly reliable and easy to maintain
- Adjustable steering linkage for one step fine tuning
- Heavy gauge, all steel frame no plastic or composite materials
- Sturdy design and construction with only top quality components
- Easy configurability width, length, shelves, capacities and options
- Easily customized for specific applications

**Applications:** Pack Mule tracking trailers are designed to be used in lean just in time manufacturing, order picking, and restocking operations. Pack Mule's positive tracking feature allows trailers to operate in tight spaces with safety and efficiency. Applications include manufacturing facilities, warehouses, distribution centers, and anywhere materials need to be picked and delivered.