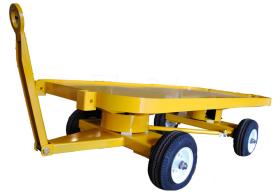

#### CENTER PIVOT STEER TRAILER

Pack Mule Center Pivot Steer Trailers are highly versatile.

- Six wheel design allows the trailer to easily be manually pushed and maneuvered when not connected to tow vehicle
- Highly maneuverable individual trailer can be turned within its own footprint, allowing for positioning at work stations and in other tight environments
- Dual functionality hand pushed/maneuvered cart and vehicle pulled trailer - great for drop and pick operations
- Heavy gauge, all steel frame no plastic or composite materials
- Sturdy design and construction with only top quality components
- Easy configurability width, length, shelves, capacities and options
- Tighter turning radius for operating in confined spaces
- · Easily customized for specific applications

Applications: Pack Mule center pivot steer trailers are used in lean just in time manufacturing, and can serve as hand maneuvered carts for order picking and restocking operations. Center pivot steer trailers can be easily pushed by a walking operator to pick orders. When complete, trailers can be hitched to a tow vehicle to be carried back to the operations point.