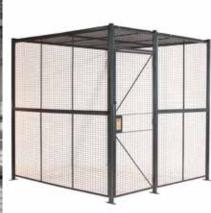

# ECONOMICAL WIRE PARTITION STORAGE ENCLOSURES

Evidence and Ordnance Lockup | Controlled Access Storage Rooms | Inventory Control | Holding Cells

2

WireCrafters wire partition system is used to build prisoner holding cells in police stations, courthouses & correctional facilities across the country. Our modular sized panels can be used to construct nearly any size enclosure. Generally a four-sided cell with 3' x 7' hinged door and ceiling is installed. Two or three sided cells may be installed where existing building walls are secure. Wire mesh ceiling panels are optional.

This application requires our heavy 3/8" assembly hardware to be installed on the outside of the enclosure.

WireCrafters standard mortise cylinder lock (pictured above), a self-locking device with spring action tongue, can be used in many applications. For holding cells we also offer an institutional high security dead latch lock.