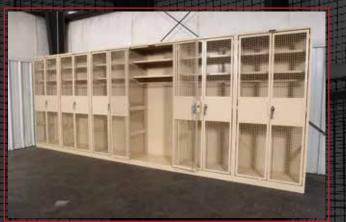

### SECURED STORAGE

WireCrafters wire partition system is ideal for creating secured storage areas. Rooms of any size or height can be constructed from our twenty standard size panels. A full line of hinged and sliding doors are available to meet your requirements. Customer designed, and standard slide-up service windows with counter are available for controlled issue stations.

### ADDITIONAL APPLICATIONS

- Munitions Storage
- Office File Archives
- Motor Pool Parts Areas
- Maintenance Cages

TACTICAL GEAR STORAGE