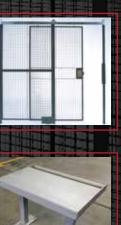

### SECURED STORAGE

WireCrafters wire partition system is ideal for creating secured storage areas. Rooms of any size or height can be constructed from our twenty standard size panels. A full line of hinged and sliding doors are available to meet your requirements. Customer designed, and standard slide-up service windows with counter are available for controlled issue stations.

### DOORS

2" x 1" 10 gauge woven wire mesh
1-1/4" x 1-1/4" x 3/16" steel angle frame
Hinged & sliding doors available

### BENCHES

- Formed 10 gauge sheet metal
- 4', 6' & 8' lengths
- 1" diameter handcuff rail available