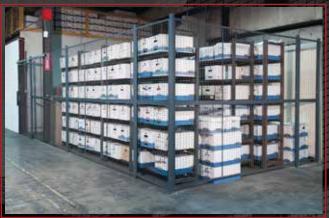

### SECURED STORAGE

WireCrafters wire partition system is ideal for creating secured storage areas. Rooms of any size or height can be constructed from our twenty standard size panels. A full line of hinged and sliding doors are available to meet your requirements. Customer designed, and standard slide-up service windows with counter are available for controlled issue stations.

### TYPICAL APPLICATIONS

EVIDENCE ROOMS

TOOL STORAGE