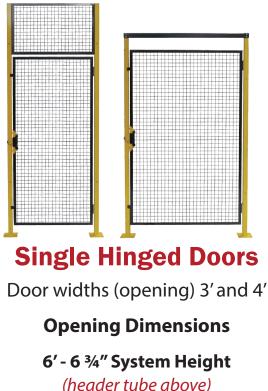

3' W x 6' - 11 ¼" H 4' W x 6' - 11 ¼" H

#### 8' - 5 ¼" System Height

(transom above) 3' W x 6' - 7 ¼" H 4' W x 6' - 7 ¼" H