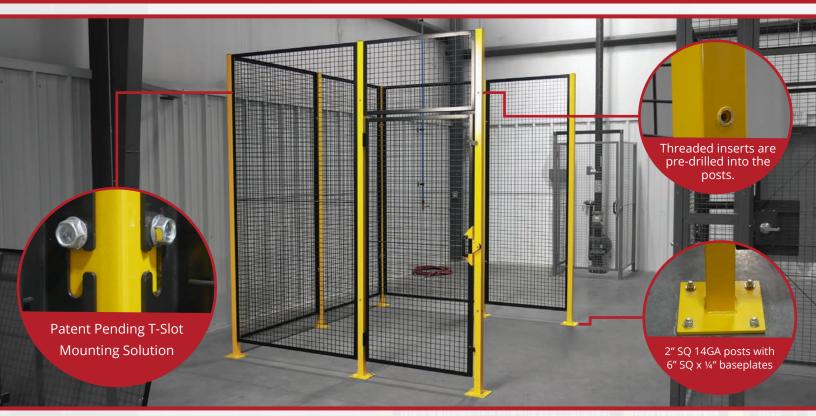

- 50% faster install than most competing products.
- Can be installed by 1 person due to the Patent Pending T-Slot mounting solution.

## RapidGuard<sup>™</sup> II

- Panels install vertically between 6' 6 ¾"H & 8' 5 ¼"H Posts (5 ¼" sweep).
- Fully framed panel adds strength and stability.

• Unique Lift-Off design allows for the removal of guards (panels) while the fixing system (hardware) remains attached to the guards (post), in compliance with RIA TR R15.406.

- 5/16"-18 x 3/4" tool removable hardware is compliant with ANSI B11.19 and RIA TR R15.406.
- All hardware including anchors included.
- Stock powder coated black panels & yellow posts.
- Panels contain 1 1/4" SQ (center to center) 10GA Welded Wire
- An integrated lock out plate and pull handle are standard on hinge doors.
- Safety Interlocks available with mounting plates.
- 13 GA 1 ¼" x 1 ¼" roll formed angle.
- 2" SQ 14GA posts with 6" SQ x ¼" baseplates
- Standard size panel heights are 6' 1 1/2"H & 8'H by 1' to 5'W