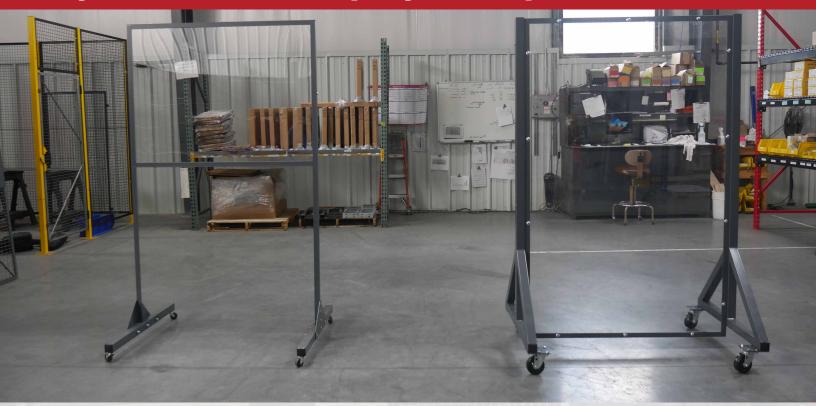

## **Polycarbonate Employee Separation Panels**

During this time of "Social Distancing" & keeping your employees safe, we have developed a product that can be stationary or mobile within your facility in order to offer some peace of mind to your employees who work in close proximity to each other.

## **Separation Panel Specs**

1 1/4 x 1 1/4 x 1/8 Welded Angle Frame

6' - 6" High with 4' x 3' clear polycarbonate window

2" SQ #14 Gauge Base with casters

## **Heavy-Duty Specs**

1 1/4 x 1 1/4 x 1/8 Welded Angle Frame

4' x 6' clear polycarbonate window

2" SQ #14 Gauge Post Supports with casters

Easily move them from workspace to workspace.