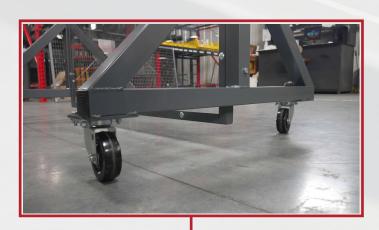

## **Heavy-Duty Specs**

1 1/4 x 1 1/4 x 1/8 Welded Angle Frame

4' x 6' clear polycarbonate window

2" SQ #14 Gauge Post Supports with casters

Easily move them from workspace to workspace.