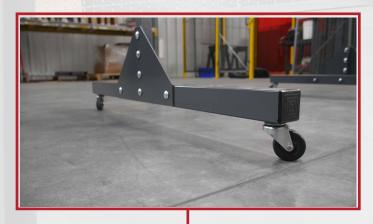

## **Separation Panel Specs**

1 1/4 x 1 1/4 x 1/8 Welded Angle Frame

6' - 6" High with 4' x 3' clear polycarbonate window

2" SQ #14 Gauge Base with casters