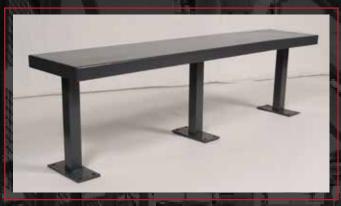

## ACCESSORIES FOR DRIVER ACCESS CAGES

WireCrafters can provide a steel bench 4', 6', or 8' wide to allow for seating within the cage for waiting drivers. For additional security, a ceiling panel made of the same heavy 10 gauge wire can be added to the access cage.

### STEEL BENCHES

Built of heavy-duty 10 Gauge steel, this all-welded bench has baseplates for anchoring to the floor.