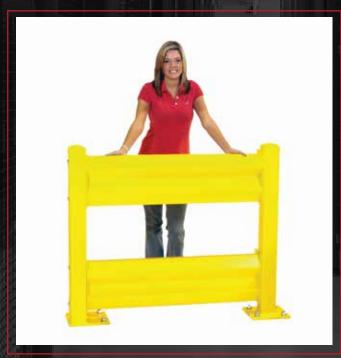

#### GUARDRAIL SYSTEMS

Our GuardRail system is an affordable means to protect driver cages.

### **CEILING PANELS**

Full-span ceilings are also available when a complete enclosure is required.

Because Driver Access Cages are usually located in high traffic shipping dock areas, our single or double high GuardRail Safety Railing System can be installed around the perimeter of the access cage for added protection.