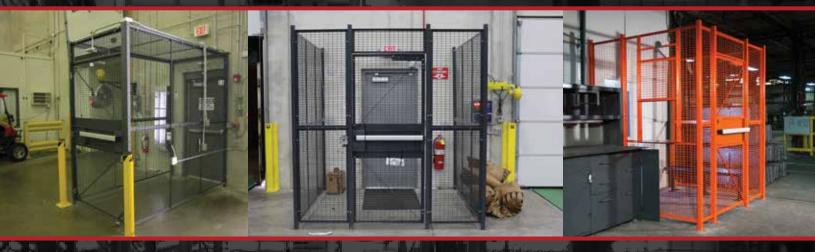

# **DRIVER & BUILDING ACCESS CAGES**

#### PROTECT VISITORS

WireCrafters Driver Cage is a simple, cost effective way of controlling access to your distribution center or factory floor. Prevent visiting personnel from unknowingly walking into active fork truck traffic areas or automated machinery work cells.

#### **SECURITY**

Partition walls made of wire mesh surround building entry doors, holding truck drivers in a defined area until met by company personnel. The wire partitions open but secure design gives you control without the need for additional lighting, HVAC or sprinkler systems.

#### **QUICK SHIP**

WireCrafters stocks panels, posts, doors & service windows allowing us to configure a Drivers Cage for Quick Ship. A typical Drivers Cage has three sides & butts up to an existing building wall. Because our stock panels come in one foot increments we can configure most any size cage.