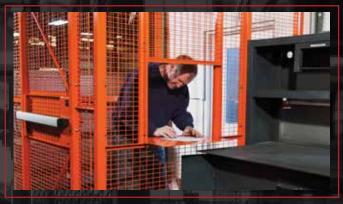

p to an existing building wall. Because our stock panels come in one foot increments we can configure most any size cage.



We recommend equipping your Driver Control Cage with a full-width push bar.

Other locking options, including 5-button coded access, card readers and remote push buttons are available.



## ACCESSORIES FOR DRIVER ACCESS CAGES

WireCrafters can provide a steel bench 4', 6', or 8' wide to allow for seating within the cage for waiting drivers. For additional security, a ceiling panel made of the same heavy 10 gauge wire can be added to the access cage.



### STEEL BENCHES

Built of heavy-duty 10 Gauge steel, this all-welded bench has baseplates for anchoring to the floor.



#### GUARDRAIL SYSTEMS

Our GuardRail system is an affordable means to protect driver cages.



## SERVICE WINDOWS

Allows for easy exchange of paperwork & other small items.



### **CEILING PANELS**

Full-span ceilings are also available when a complete enclosure is required.

Because Driver Access Cages are usually located in high traffic shipping dock areas, our single or double high GuardRail Safety Railing System can be installed around the perimeter of the access cage for added protection.

# WireCrafters