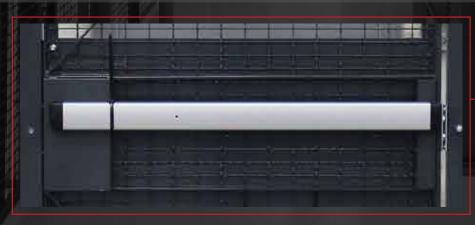

We recommend equipping your Driver Control Cage with a full-width push bar.

Other locking options, including 5-button coded access, card readers and remote push buttons are available.