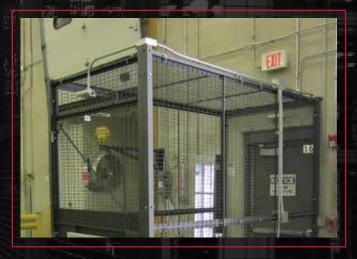

#### **SECURITY**

Partition walls made of wire mesh surround building entry doors, holding truck drivers in a defined area until met by company personnel. The wire partitions open but secure design gives you control without the need for additional lighting, HVAC or sprinkler systems.

#### **QUICK SHIP**

WireCrafters stocks panels, posts, doors & service windows allowing us to configure a Drivers Cage for Quick Ship. A typical Drivers Cage has three sides & butts up to an existing building wall. Because our stock panels come in one foot increments we can configure most any size cage.