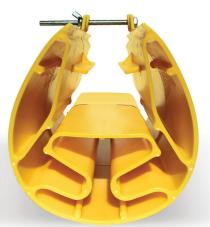

## YellowJacket

Patent

**REDUCES DAMAGE TO RACKS FROM FORK LIFTS** 

- IMPROVES EMPLOYEE SAFETY
- EXCEEDS FEM 10.2.02 IMPACT TEST
- SAVES MONEY, LABOR & REPLACEMENT RACK COSTS
- QUICK & EASY TO INSTALL / NO TOOLS NEEDED
- SNAPS IN PLACE/ GRIPS RACK SECURELY
- STACKABLE TO MEET YOUR NEEDS
- INCLUDES BOLT & WING NUT
- 2 PROFILES: FITS EITHER 3"x3" OR 3"x 1-5/8" RACK LEGS

## TWO YELLOW JACKET PROFILES AVAILABLE

YELLOW JACKET is a state-of-the-art modular rack armor system that is as flexible as you need it to be. It is available in two profiles to fit 3"x3" and 3"x1-5/8" rack uprights. Each 9" tall YELLOW JACKET section is stackable, allowing you to determine the optimal amount of protection for your warehouse racks and equipment.

YELLOW JACKET is specially designed to utilize tension to lock into place and includes a bolt and wing nut to keep it fastened to the rack. With YELLOW JACKET, it's easy to avoid expensive replacements while protecting your warehouse racks and inventory.