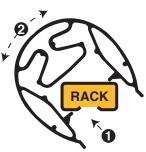

## **INSTALLATION INSTRUCTIONS**

- Latch tab behind back corner of rack leq.
- 2 Stretch Yellow Jacket around rack leg.

ENGLISH

- Abroche la lengueta que se encuentra detras de la esquina posterior de la pata de la anaquel (rack)
- Restire "Yellow Jacket" sobre la pata de la anaquel (rack)