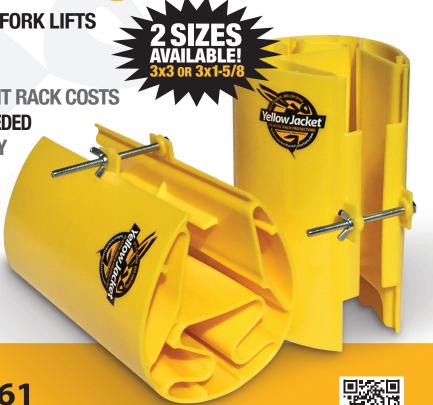

## TWO YELLOW JACKET PROFILES AVAILABLE

YELLOW JACKET is a state-of-the-art modular rack armor system that is as flexible as you need it to be. It is available in two profiles to fit 3"x3" and 3"x1-5/8" rack uprights. Each 9" tall YELLOW JACKET section is stackable, allowing you to determine the optimal amount of protection for your warehouse racks and equipment.

YJ-3x3 Fits 3"x 3" Rack

**YJ-3x1-5/8** Fits 3"x 1-5/8" Rack