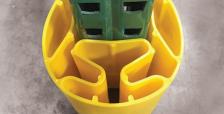

YELLOW JACKET is specially designed to utilize tension to lock into place and includes a bolt and wing nut to keep it fastened to the rack. With YELLOW JACKET, it's easy to avoid expensive replacements while protecting your warehouse racks and inventory.