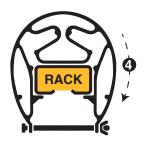

- Press center of Yellow Jacket down, pushing tab over opposite corner of rack.
- Presione el centro del "Yellow Jacket", empujando la lengueta sobre la esquina opuesta de la anaquel (rack)

- Rotate Yellow Jacket around rack leg. Snap tab securely over back corner and secure with bolt and wing nut.
- Gire el "Yellow Jacket" alrededor de la pata de la anaquel. Coloque la lengüeta de manera segura sobre la esquina posterior y asegúrela con un tornillo y tuerca de mariposa.