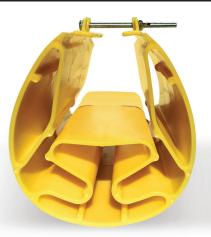

YELLOW JACKET is specially designed to utilize tension to lock into place and includes a bolt and wing nut to keep it fastened to the rack. With YELLOW JACKET, it's easy to avoid expensive replacements while protecting your warehouse racks and inventory.