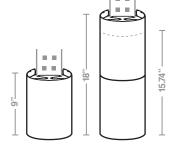

Stack two 9" Yellow Jackets for more protection than the industry recommended 400mm or 15.74 inches.

Coloque el "Yellow Jacket" encima de otro, lo cual proporcionará mayor protección comparado con que la recomendación industrial de 400mm o 15.74 pulgadas.