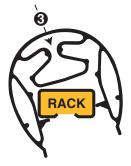

- Press center of Yellow Jacket down, pushing tab over opposite corner of rack.
- Presione el centro del "Yellow Jacket", empujando la lengueta sobre la esquina opuesta de la anaquel (rack)

- Rotate Yellow Jacket around rack leg. Snap tab securely over back corner and secure with bolt and wing nut.
- Gire el "Yellow Jacket" alrededor de la pata de la anaquel. Coloque la lengüeta de manera segura sobre la esquina posterior y asegúrela con un tornillo y tuerca de mariposa.