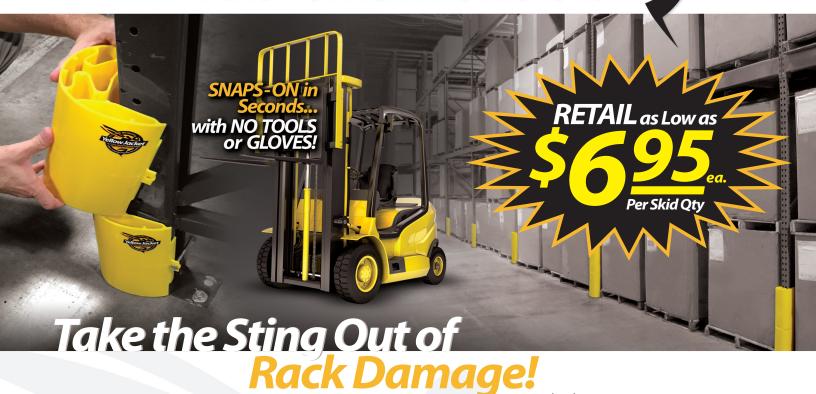

## YellowJacket

Patent

**REDUCES DAMAGE TO RACKS FROM FORK LIFTS** 

- IMPROVES EMPLOYEE SAFETY
- EXCEEDS FEM 10.2.02 IMPACT TEST
- SAVES MONEY, LABOR & REPLACEMENT RACK COSTS
- QUICK & EASY TO INSTALL / NO TOOLS NEEDED
- SNAPS IN PLACE/ GRIPS RACK SECURELY
- STACKABLE TO MEET YOUR NEEDS
- INCLUDES BOLT & WING NUT
- 2 PROFILES: FITS EITHER 3"x3" OR 3"x 1-5/8" RACK LEGS

## TWO YELLOW JACKET PROFILES AVAILABLE

YELLOW JACKET is a state-of-the-art modular rack armor system that is as flexible as you need it to be. It is available in two profiles to fit 3"x3" and 3"x1-5/8" rack uprights. Each 9" tall YELLOW JACKET section is stackable, allowing you to determine the optimal amount of protection for your warehouse racks and equipment.

YELLOW JACKET is specially designed to utilize tension to lock into place and includes a bolt and wing nut to keep it fastened to the rack. With YELLOW JACKET, it's easy to avoid expensive replacements while protecting your warehouse racks and inventory.