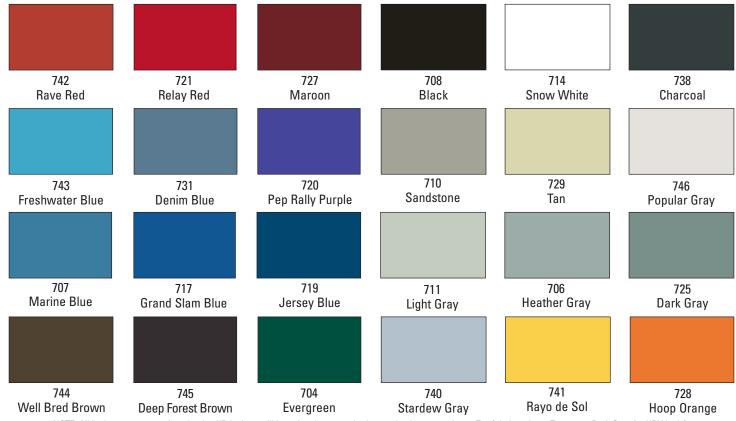

# **METAL LOCKER COLOR SELECTOR**

24 Designer Powder Coat Colors for Production Lockers

## Now Available in Standard, Hammertone and Antimicrobial Finishes

NOTE: All body components of production KD lockers will be painted our standard neutral color, currently 729 Tan (choice of 729 Tan or 725 Dark Gray for HDV body).

Enhance your decor with two-tone color combinations, doors one color and frame a second color, AT NO ADDITIONAL COST.

Colors shown are an approximate printed representation of the actual color and will vary depending on light source. Actual color samples are available upon request.

Hallowell reserves the right to modify its designs and/or make changes in specifications or colors without prior notice.