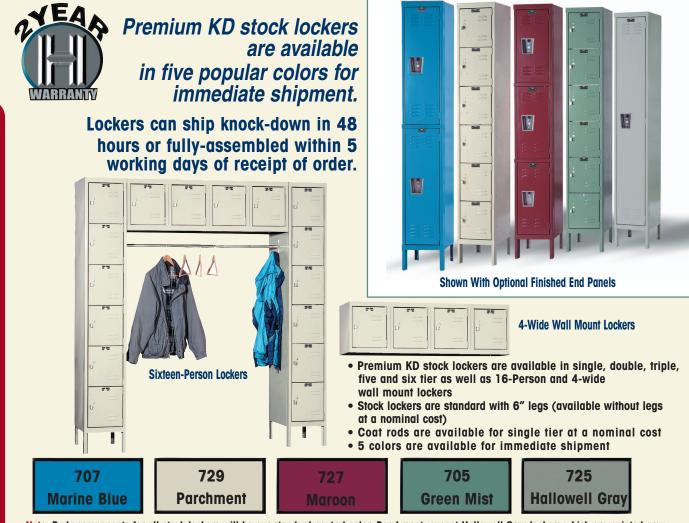

Note: Body components for all stock lockers will be our standard neutral color, Parchment, except Hallowell Gray lockers which are painted gray throughout. Some sizes and models are available in limited colors. For current color availability visit: www.Hallowell-List.com

- Available in single, double, triple and six tier
- Stock lockers are standard with 6" legs (available without legs at a nominal cost)
- Coat rods are available for single tier at a nominal cost

Parchment